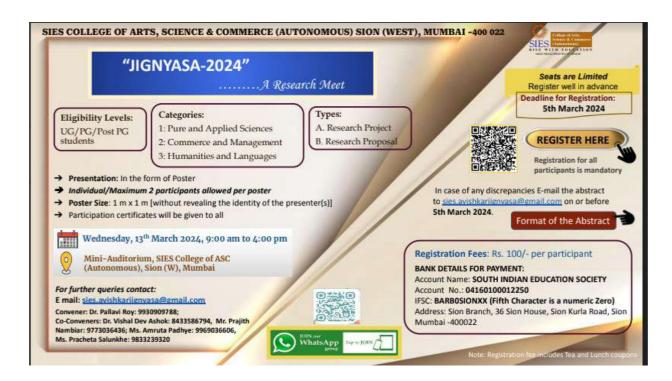

#### Annexure 1: Notice /Brochure

Avishkar Committee, SIES College of Arts, Science and Commerce (Autonomous), Sion (W), Mumbai

### Session on 'Inculcating Research Aptitude'

Schedule: Friday 10th November 2023 & Saturday 11th November 2023.

Mode: Online on Microsoft Teams (Link is shared on the next page)

**Program beneficiaries (Target group):** Arts students (FY/SY and TY) belonging to subjects such as Philosophy, Hindi, English, Psychology and Politics.

FY and SY students are required to attend sessions pertaining to any subject of their choice, preferably the one they plan to select as majors. TY students should attend a session on the subject they are pursuing their graduation.

**Topics**: Introduction to research, how to conduct research in various areas.

**Objectives**: The workshop aims to create research aptitude amongst students which will develop critical thinking and improve their analytical skills