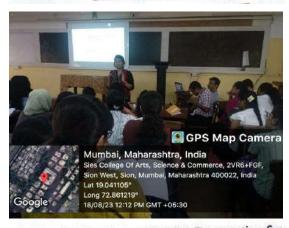

### Annexure 3: Photograph with Captions /Geotagged Photographs

Inauguration of Understanding Avishkar

Session 2 - 18th Avishkar Research Convention 2023-24 by Dr. Kirtikumar Badgujar

Session 1 - Reflective practice of critical thinking by
Dr. Kamala Srinivas

Session 3 - Creating an Effective Presentation for Avishkar by Dr. Lynn D'Lima

Report prepared by:

GROY POLLOW

Dr. Pallavi Roy

BROY.

Signature of the Convener

Stamp and Signature of Principal

Principal
SIES College of Arts, Science &
Commerce (Autonomous)
Sion (West), Mumbai - 400 022.