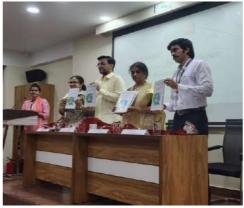

### Annexure 3: Photograph with Captions /Geotagged Photographs

Inauguration of Understanding Avishkar

Session 2 - 18th Avishkar Research Convention 2023-24 by Dr. Kirtikumar Badgujar

Session 1 - Reflective practice of critical thinking by
Dr. Kamala Srinivas