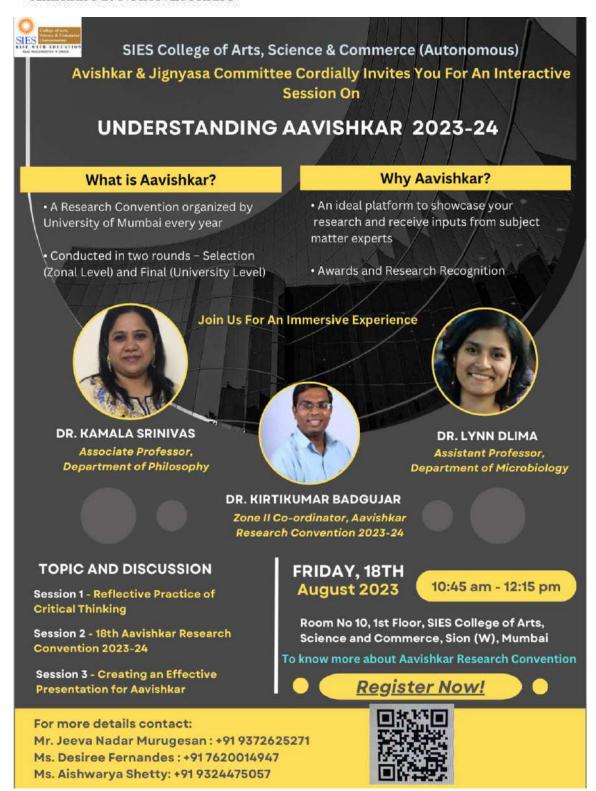

#### Jignyasa & Avishkar Committee

- Title of the Activity: Understanding Avishkar 2023-24
- Date and Time: 18th August 2023, 10:30 am
- Aims/Objectives: The main objective of the guest lecture was to introduce the participants to:
  - Reflective practice of critical thinking
  - Rules and regulation for the 18th Avishkar Research Convention
  - Effective presentation techniques for Avishkar
- Location: Room No.8, SIES College of Arts, Science and Commerce, Sion (W), Mumbai-400022

0

- Target audience: UG and PG students
- Number of Participants: 133
- Name of Resource Person:
  - Session 1 Reflective practice of critical thinking by Dr. Kamala Srinivas, Department of Philosophy, SIES College of Arts, Science and Commerce, Sion (W)
  - Session 2 18th Avishkar Research Convention 2023-24 by Dr. Kirtikumar Badgujar,
     Co-ordinator, Zone II, Avishkar Research Convention 2023-24
  - Session 3 Creating an Effective Presentation for Avishkar by Dr. Lynn D'Lima,
     Department of Microbiology, SIES College of Arts, Science and Commerce, Sion (W)
- Outcome: It was well received by the students, and they expressed their desire to have similar interactions with the faculty members in the near future.